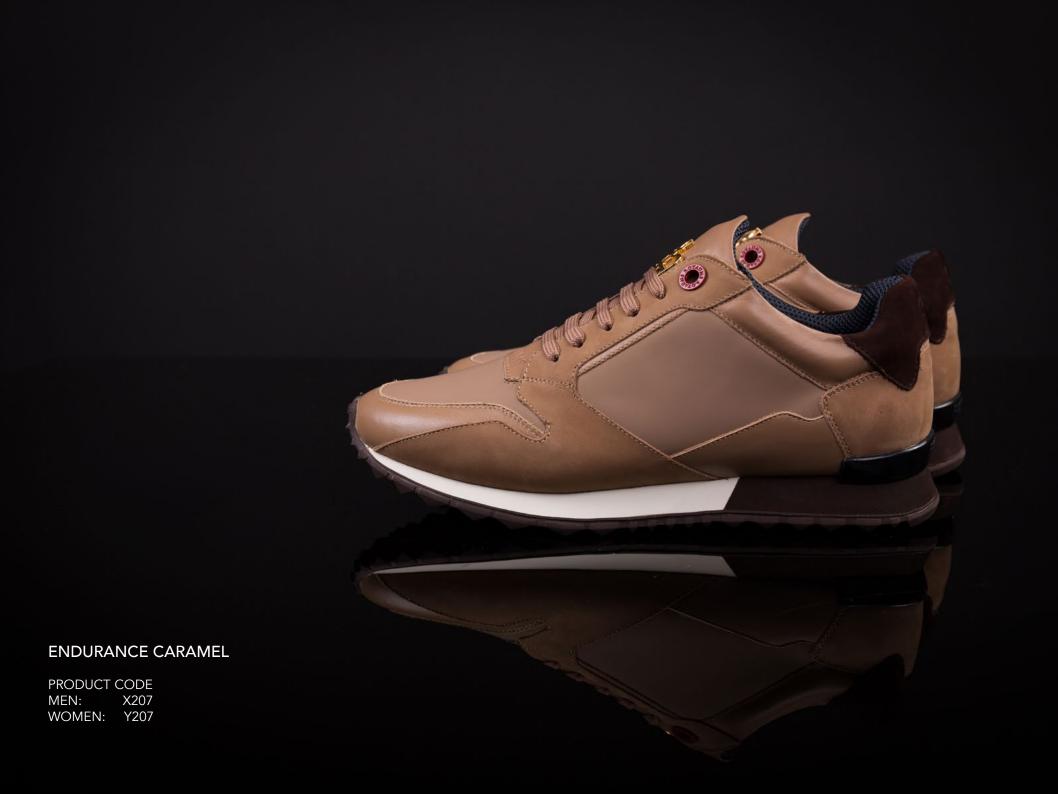

## ENDURANCE

With a strong focus on luxury, the ENDURANCE reflects a passion for style, performance and excellence and combines casual, formal and classic look with a unique flair.

Premium quality calfskin leather trimmed with rubberised leather and calfskin Nubuck accents, featuring the New Eva outsole, ROYAUMS copper logo and reinforced eyelets.