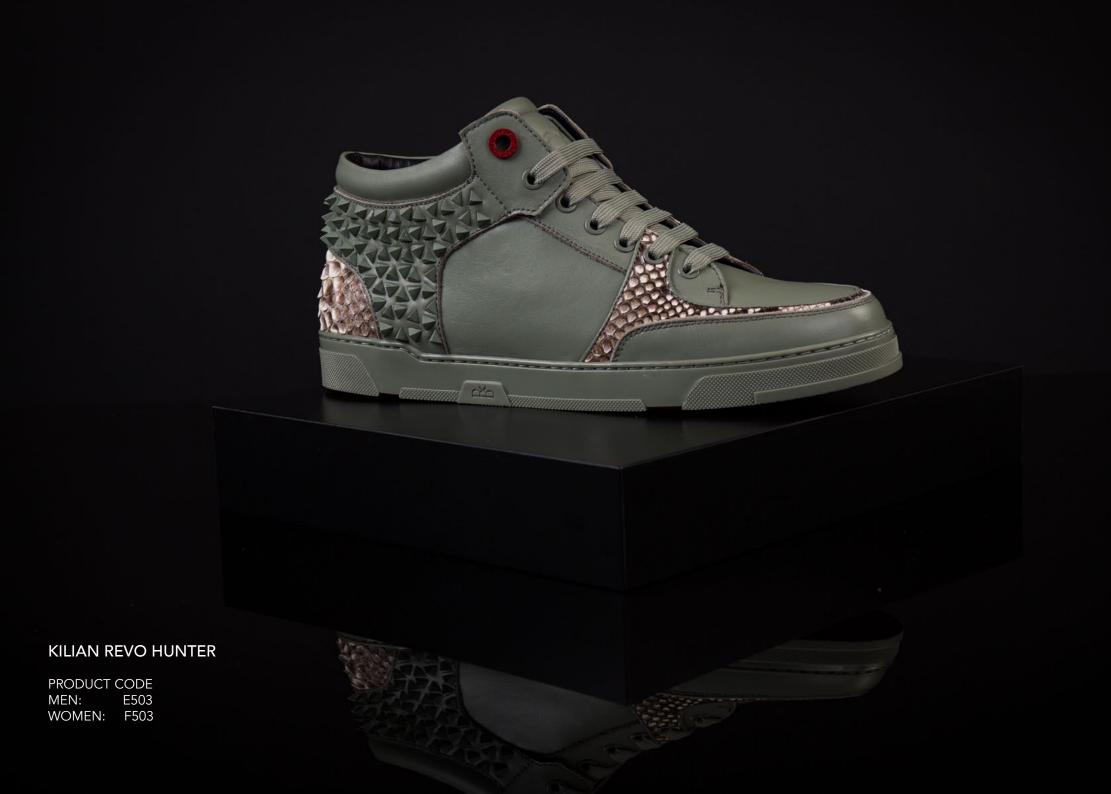

# KILIAN REVO

Dressed with pyramid spikes and Python leather heel and bridge. The Kilian Revo is perfect to make a statement.