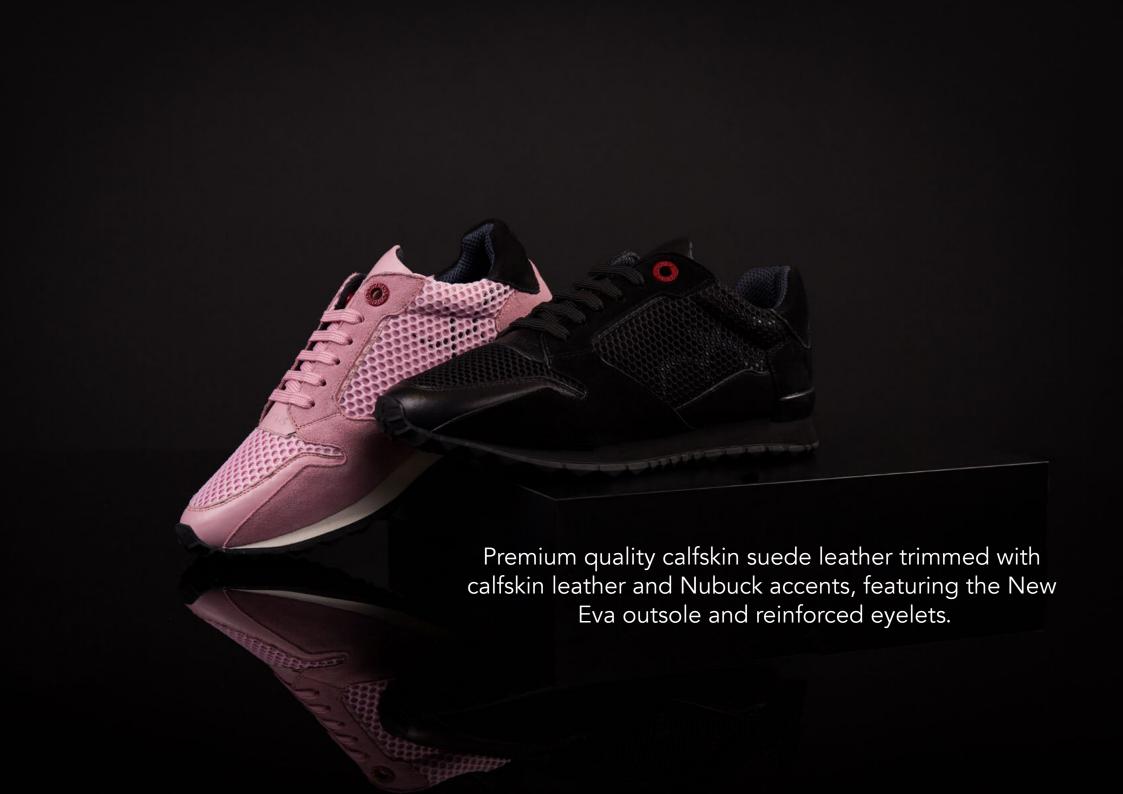

## ENDURANCE

With a strong focus on luxury, the ENDURANCE reflects a passion for style, performance and excellence and combines casual, formal and classic look with a unique flair.

Premium quality calfskin leather trimmed with rubberised leather and calfskin Nubuck accents, featuring the New Eva outsole, ROYAUMS copper logo and reinforced eyelets.