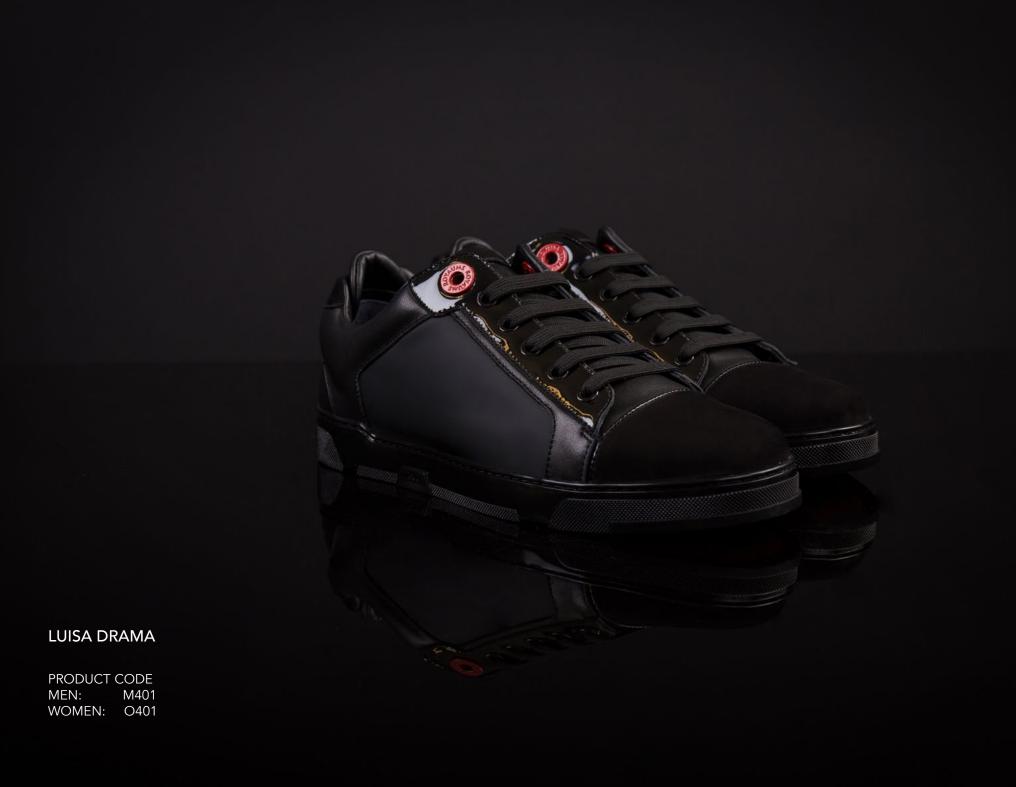

# LUISA

The Luisa is a reflection of your uniqueness. Adding it to your outfit, this shoe can become the cherry on top or the primary showpiece. Wear the Luisa Low and show the world your savage beauty.

Premium quality calfskin leather trimmed with rubberized leather, calfskin patent leather and Nubuck accents.