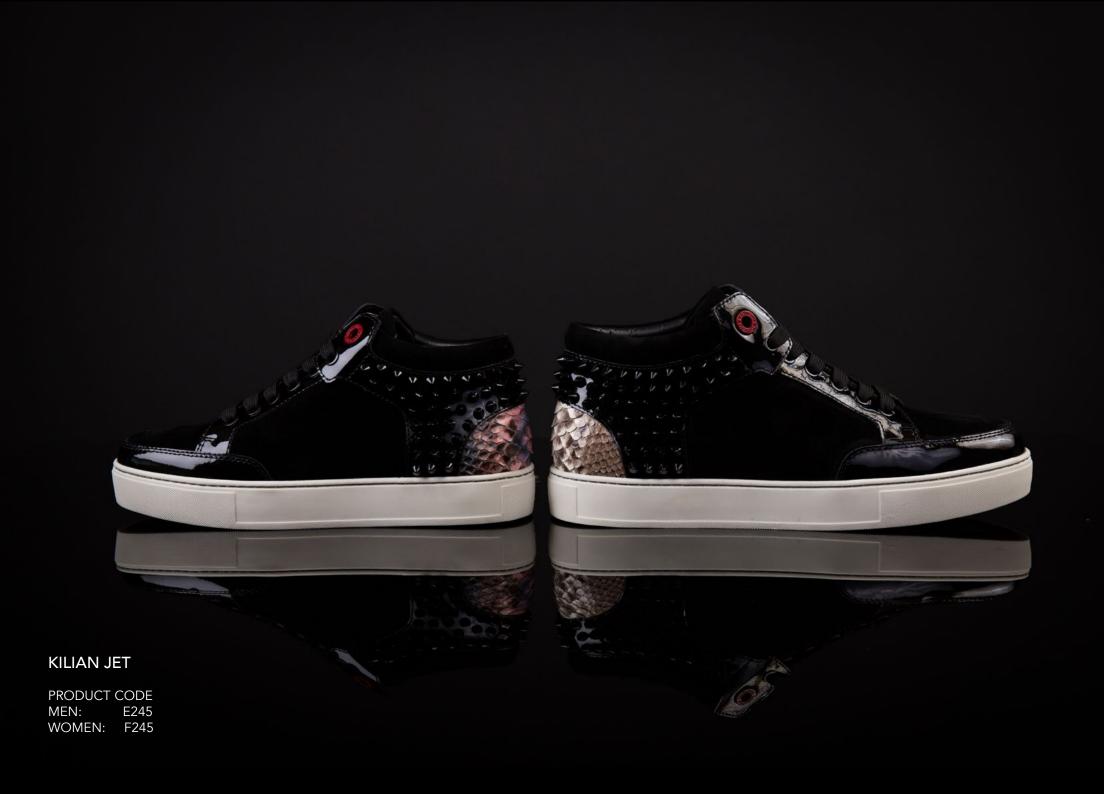

### KILIAN

Sporty and glamourous, the Kilian is always appropriate to wear. Whether you're going to a party or just lounging around, these shoes will make you look amazing while you do it. Let the Kilian accentuate your playful side, while radiating a stylish statement.