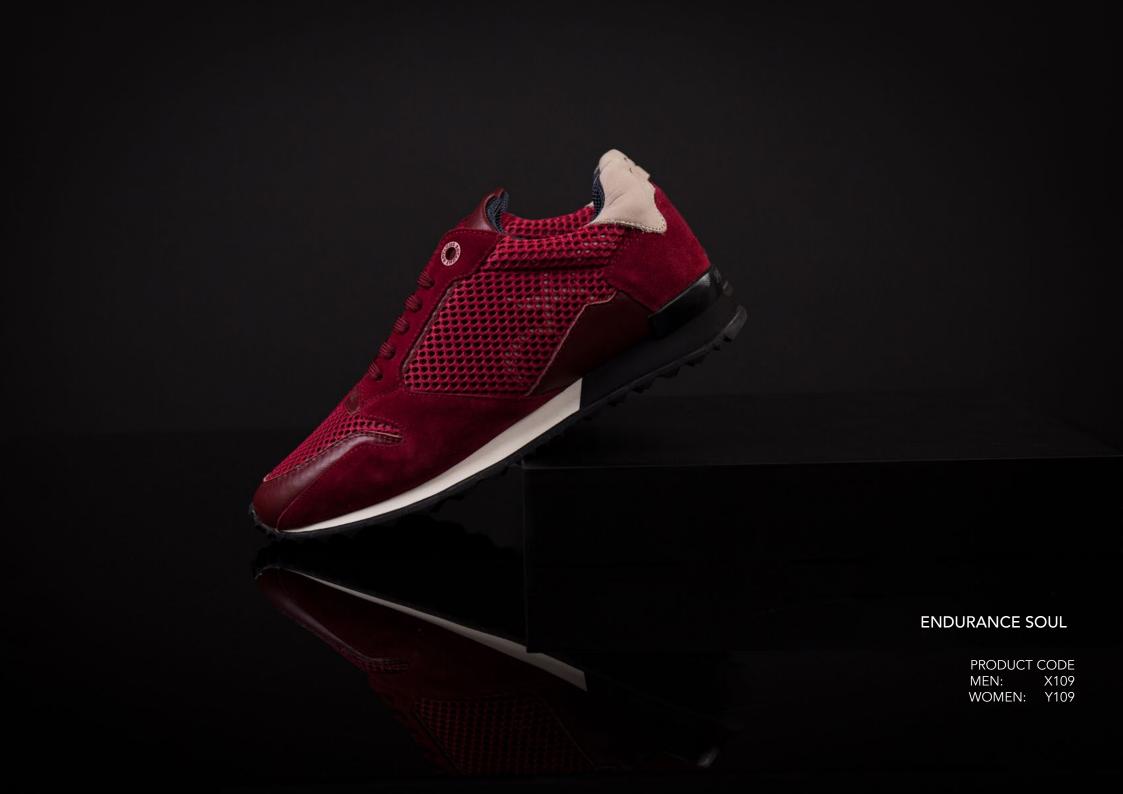

## ENDURANCE

With a strong focus on luxury, the ENDURANCE reflects a passion for style, performance and excellence and combines casual, formal and classic look with a unique flair.

Premium quality calfskin leather trimmed with rubberised leather and calfskin Nubuck accents, featuring the New Eva outsole, ROYAUMS copper logo and reinforced eyelets.