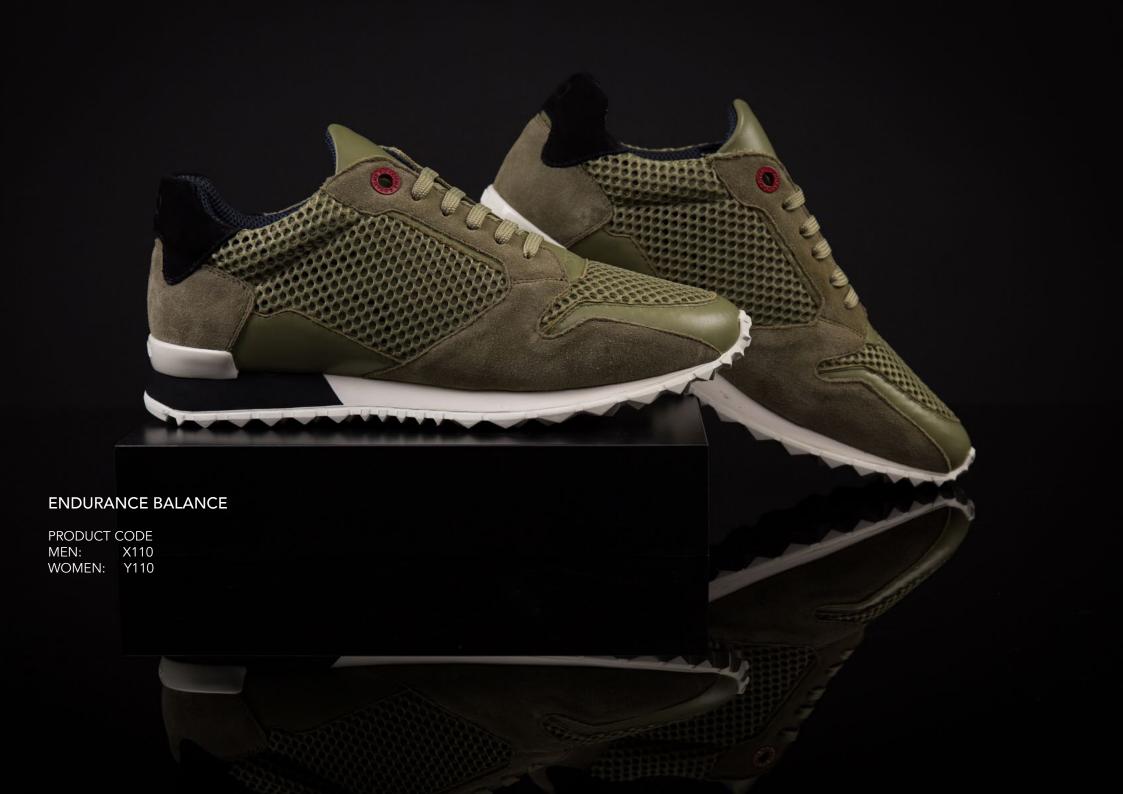

## ENDURANCE

With a strong focus on luxury, the ENDURANCE reflects a passion for style, performance and excellence and combines casual, formal and classic look with a unique flair.

Premium quality calfskin leather trimmed with rubberised leather and calfskin Nubuck accents, featuring the New Eva outsole, ROYAUMS copper logo and reinforced eyelets.