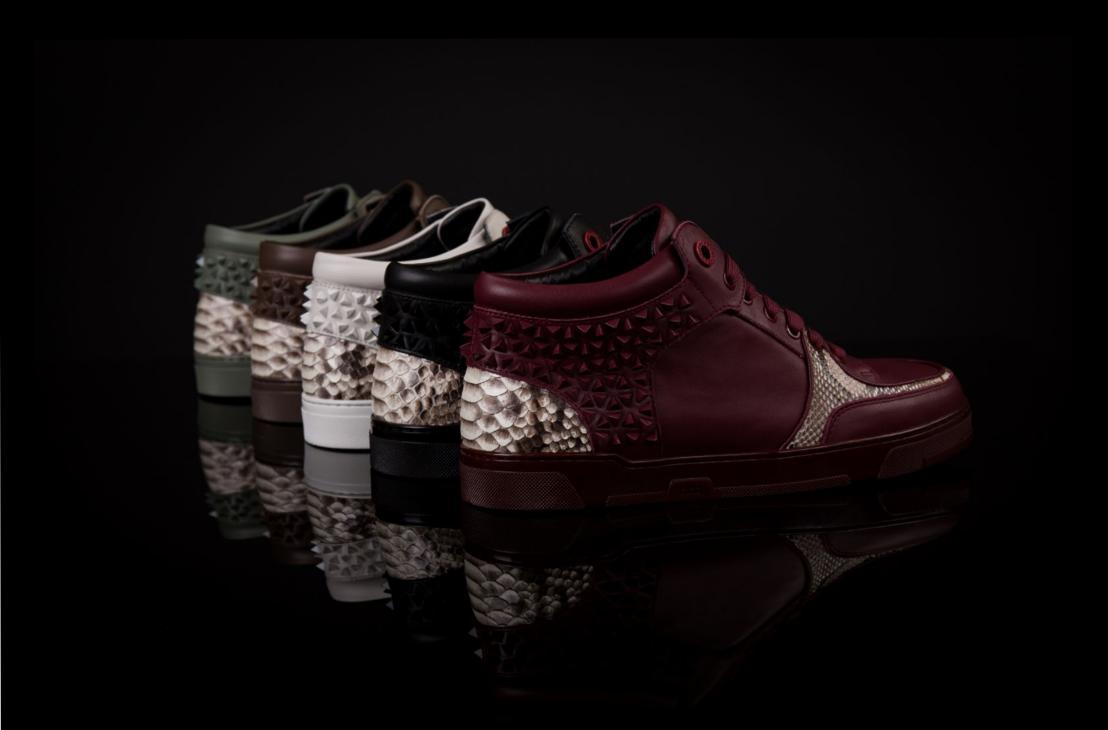

# KILIAN REVO

Dressed with pyramid spikes and Python leather heel and bridge. The Kilian Revo is perfect to make a statement.