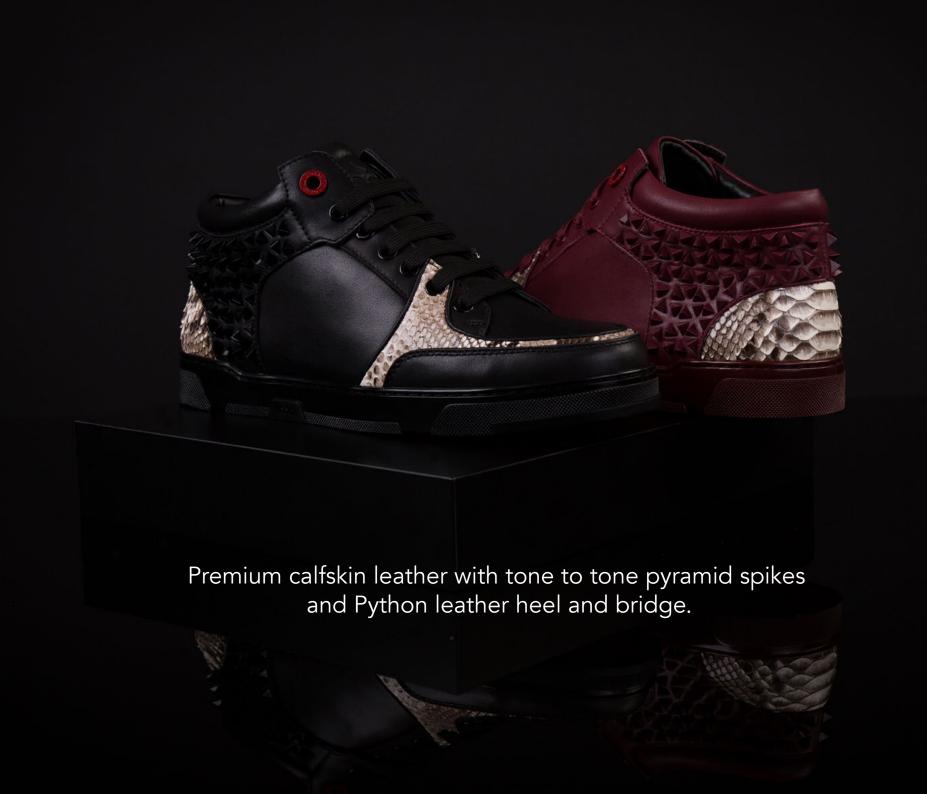

# KILIAN REVO

Dressed with pyramid spikes and Python leather heel and bridge. The Kilian Revo is perfect to make a statement.