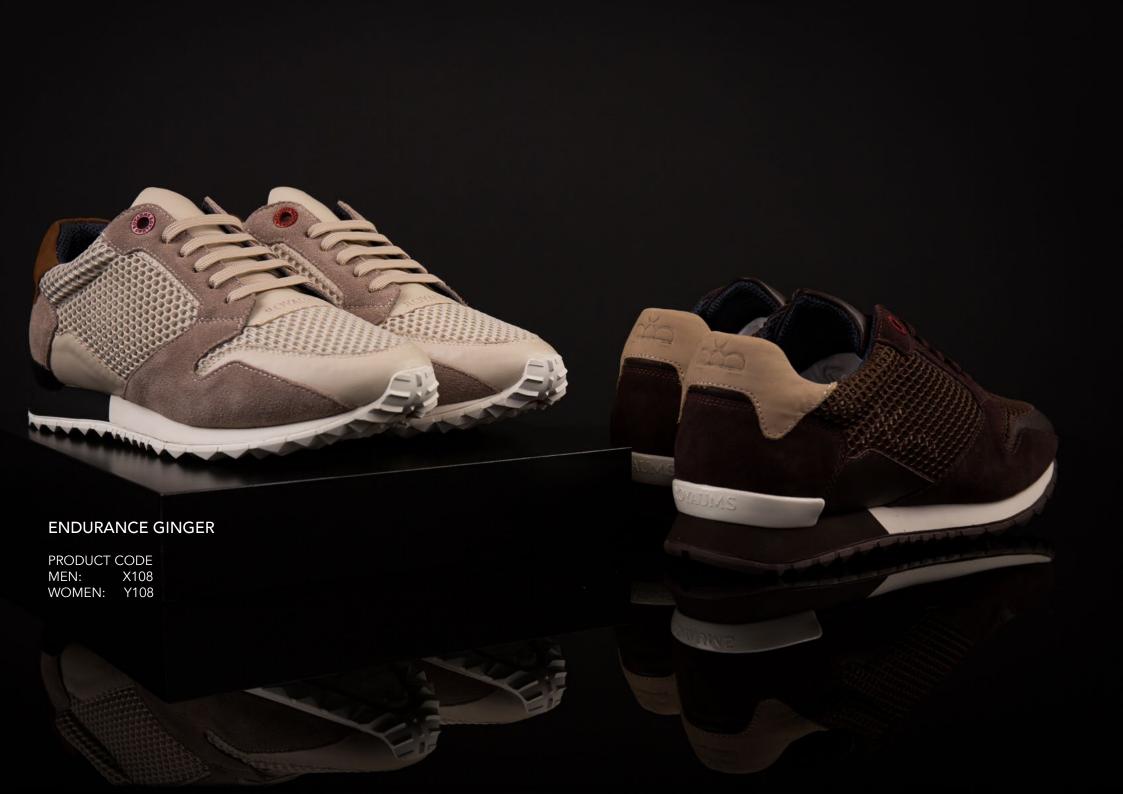

## ENDURANCE

With a strong focus on luxury, the ENDURANCE reflects a passion for style, performance and excellence and combines casual, formal and classic look with a unique flair.

Premium quality calfskin leather trimmed with rubberised leather and calfskin Nubuck accents, featuring the New Eva outsole, ROYAUMS copper logo and reinforced eyelets.