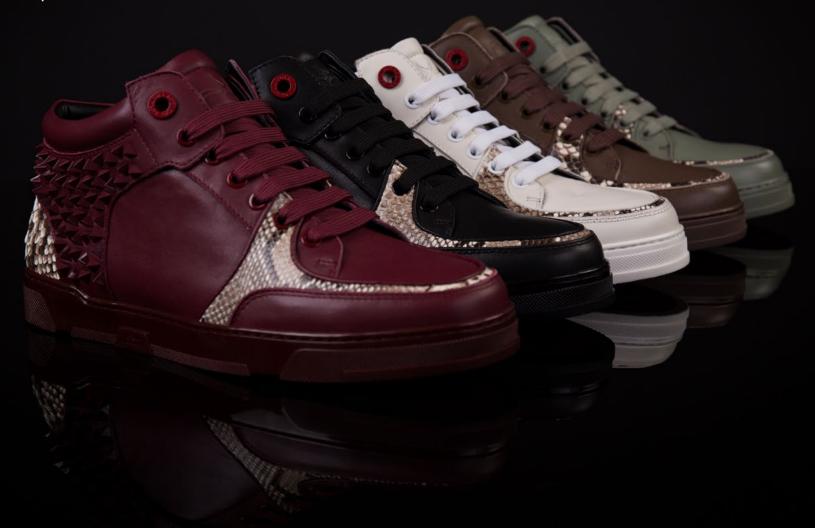

# KILIAN REVO

Dressed with pyramid spikes and Python leather heel and bridge. The Kilian Revo is perfect to make a statement.