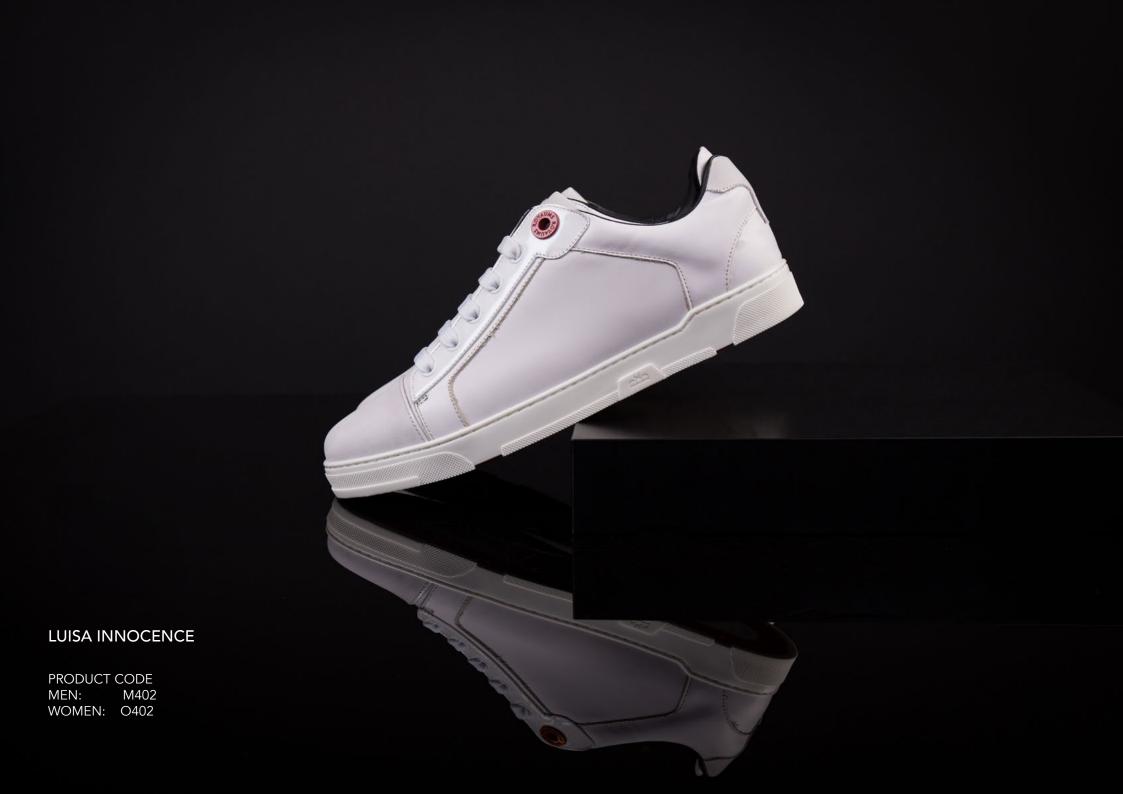

# LUISA

The Luisa is a reflection of your uniqueness. Adding it to your outfit, this shoe can become the cherry on top or the primary showpiece. Wear the Luisa Low and show the world your savage beauty.

Premium quality calfskin leather trimmed with rubberized leather, calfskin patent leather and Nubuck accents.