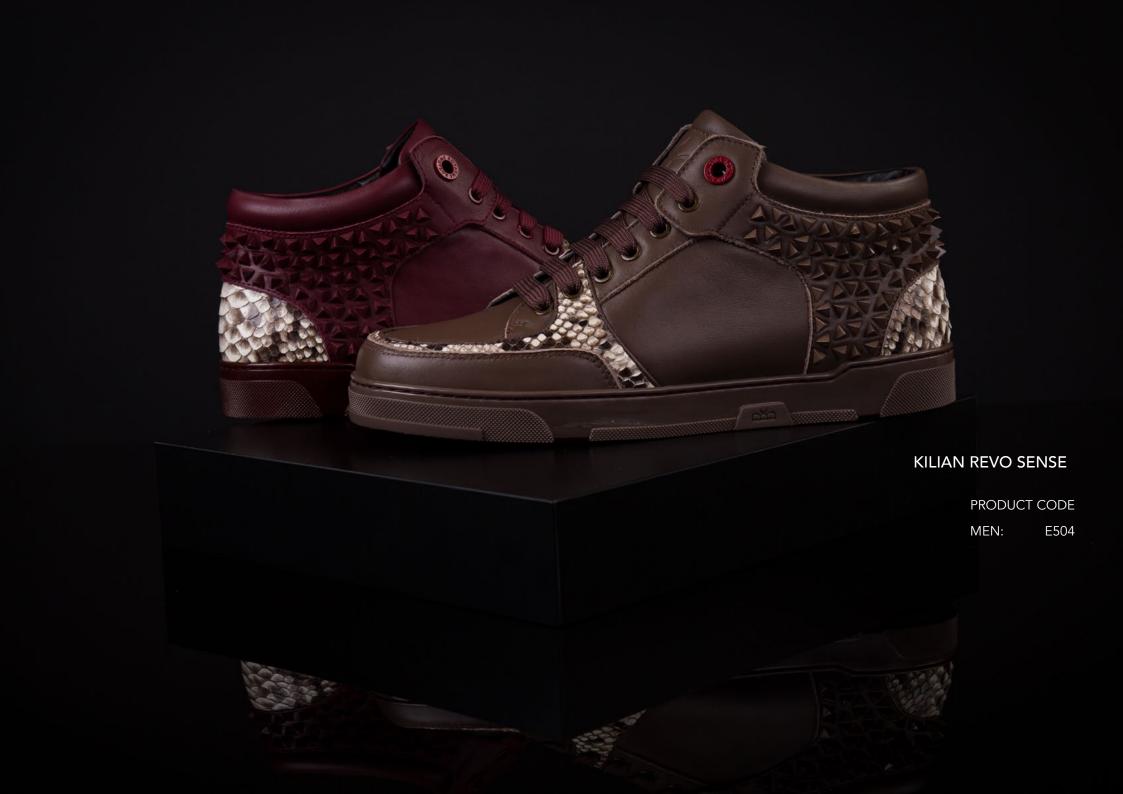

# KILIAN REVO

Dressed with pyramid spikes and Python leather heel and bridge. The Kilian Revo is perfect to make a statement.