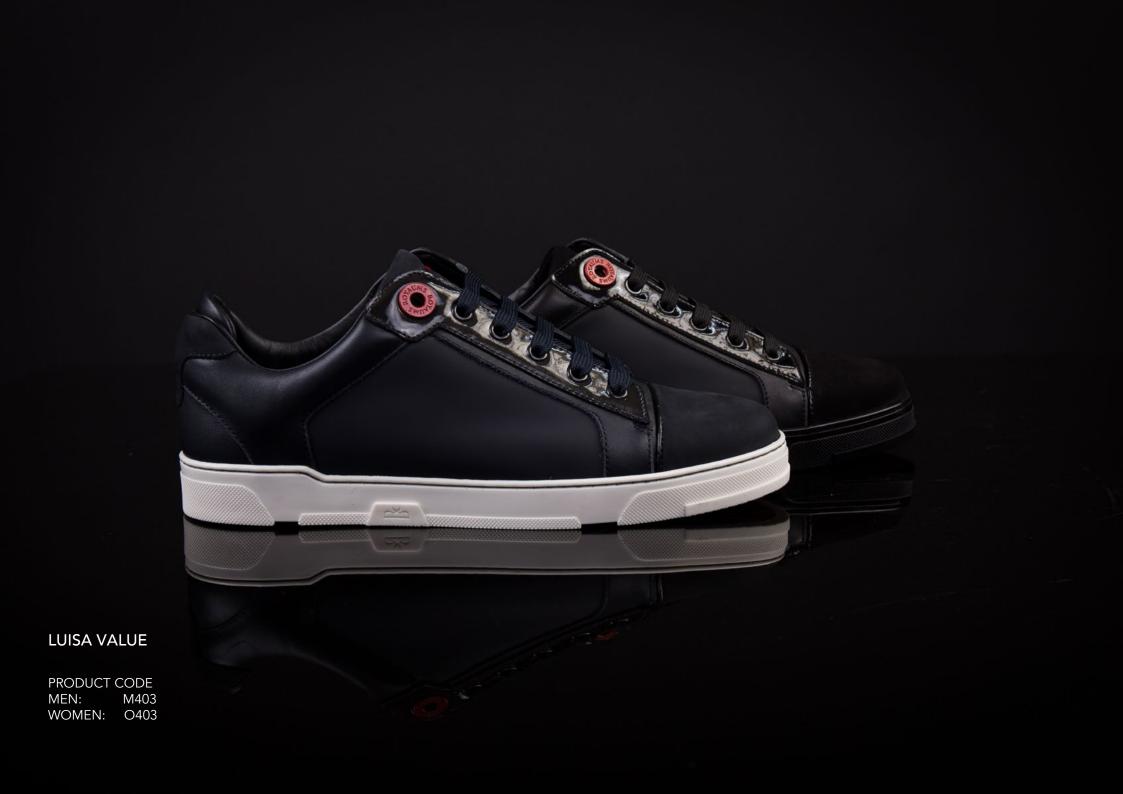

# LUISA

The Luisa is a reflection of your uniqueness. Adding it to your outfit, this shoe can become the cherry on top or the primary showpiece. Wear the Luisa Low and show the world your savage beauty.

Premium quality calfskin leather trimmed with rubberized leather, calfskin patent leather and Nubuck accents.