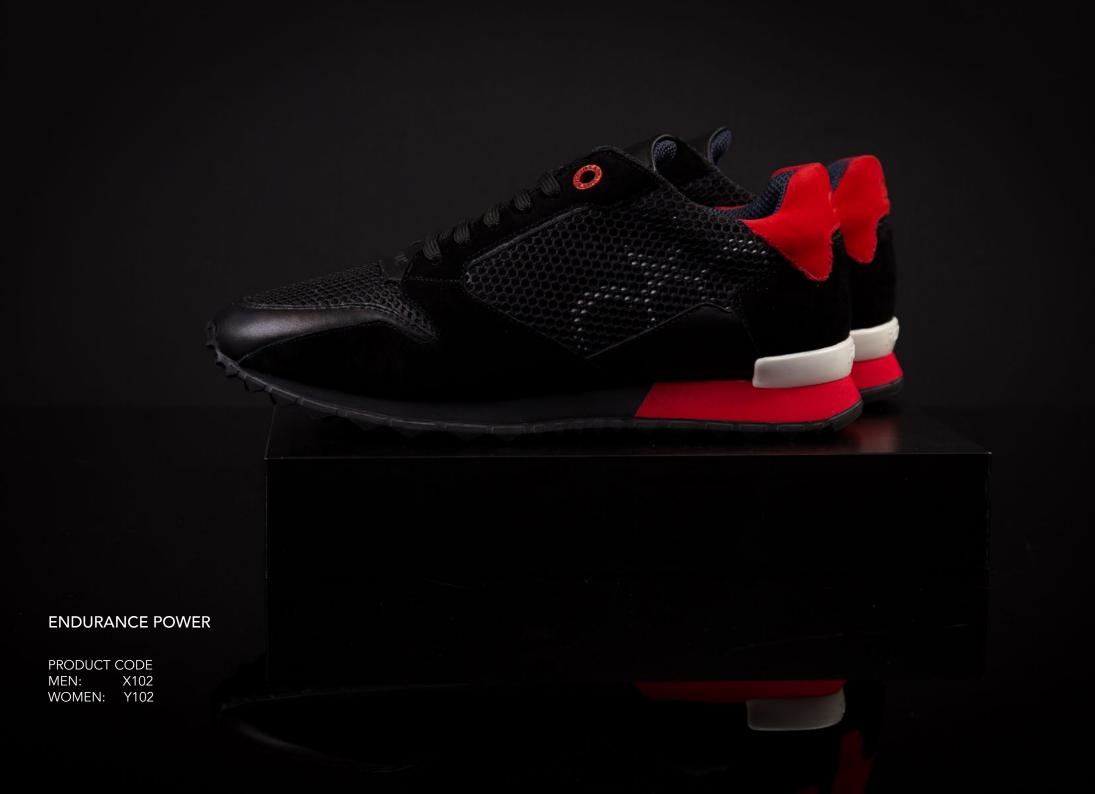

## ENDURANCE

With a strong focus on luxury, the ENDURANCE reflects a passion for style, performance and excellence and combines casual, formal and classic look with a unique flair.

Premium quality calfskin leather trimmed with rubberised leather and calfskin Nubuck accents, featuring the New Eva outsole, ROYAUMS copper logo and reinforced eyelets.