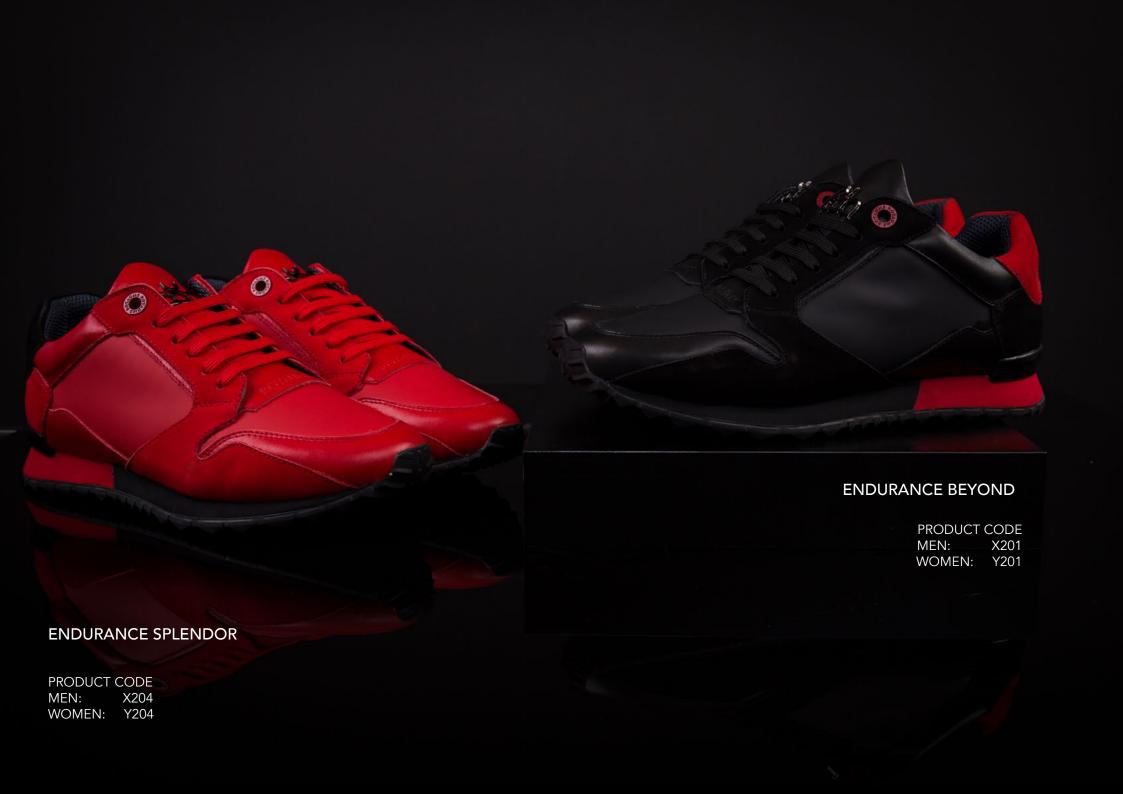

## ENDURANCE

With a strong focus on luxury, the ENDURANCE reflects a passion for style, performance and excellence and combines casual, formal and classic look with a unique flair.

Premium quality calfskin leather trimmed with rubberised leather and calfskin Nubuck accents, featuring the New Eva outsole, ROYAUMS copper logo and reinforced eyelets.