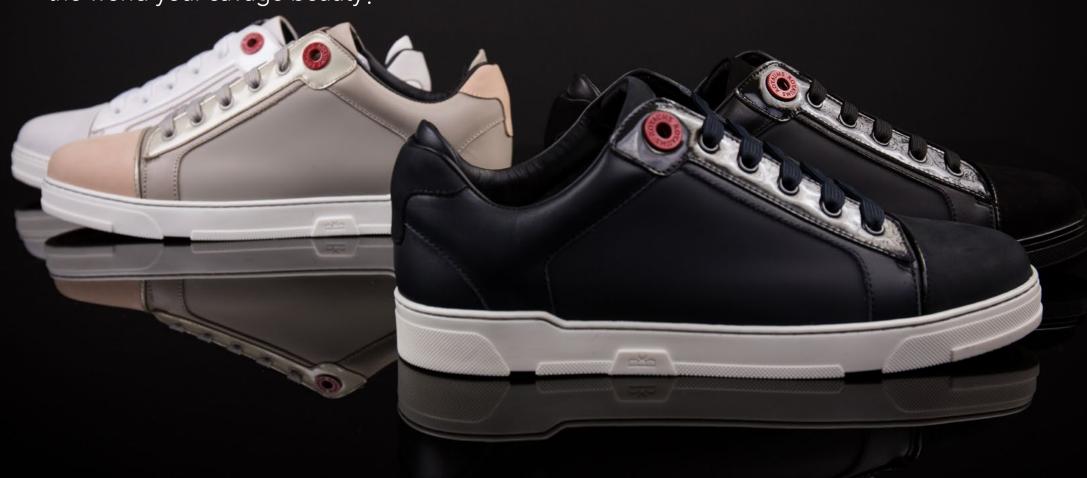

# LUISA

The Luisa is a reflection of your uniqueness. Adding it to your outfit, this shoe can become the cherry on top or the primary showpiece. Wear the Luisa Low and show the world your savage beauty.

Premium quality calfskin leather trimmed with rubberized leather, calfskin patent leather and Nubuck accents.