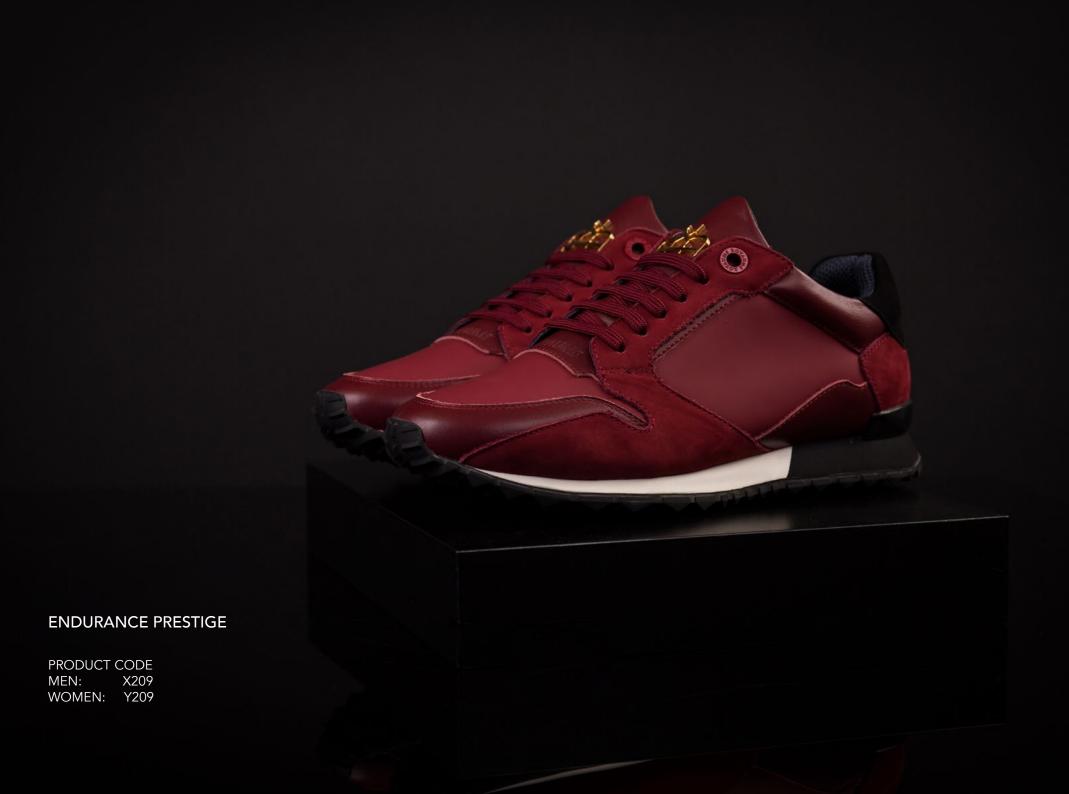

## ENDURANCE

With a strong focus on luxury, the ENDURANCE reflects a passion for style, performance and excellence and combines casual, formal and classic look with a unique flair.

Premium quality calfskin leather trimmed with rubberised leather and calfskin Nubuck accents, featuring the New Eva outsole, ROYAUMS copper logo and reinforced eyelets.