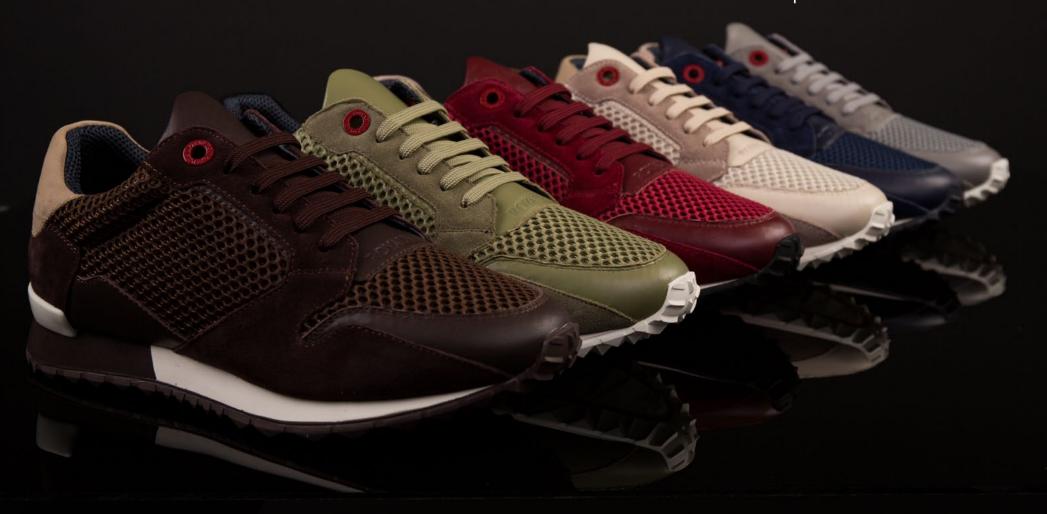

## ENDURANCE

With a strong focus on luxury, the ENDURANCE reflects a passion for style, performance and excellence and combines casual, formal and classic look with a unique flair.

Premium quality calfskin leather trimmed with rubberised leather and calfskin Nubuck accents, featuring the New Eva outsole, ROYAUMS copper logo and reinforced eyelets.