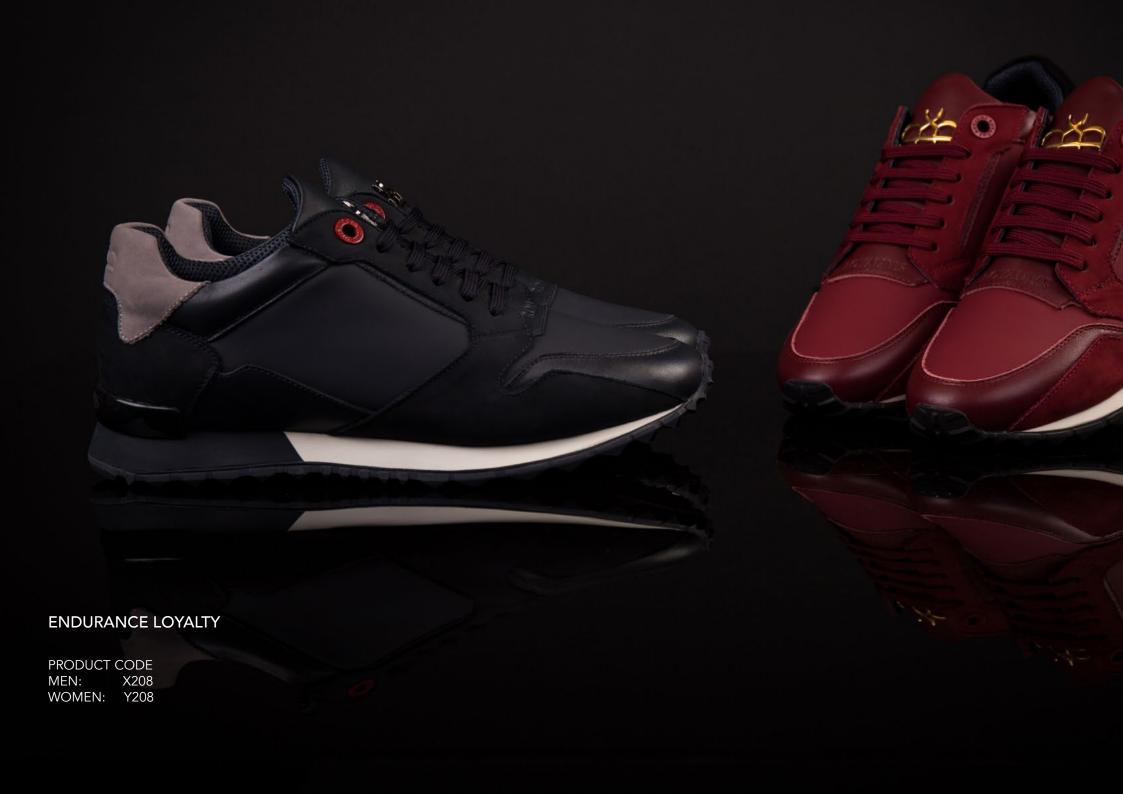

## ENDURANCE

With a strong focus on luxury, the ENDURANCE reflects a passion for style, performance and excellence and combines casual, formal and classic look with a unique flair.

Premium quality calfskin leather trimmed with rubberised leather and calfskin Nubuck accents, featuring the New Eva outsole, ROYAUMS copper logo and reinforced eyelets.