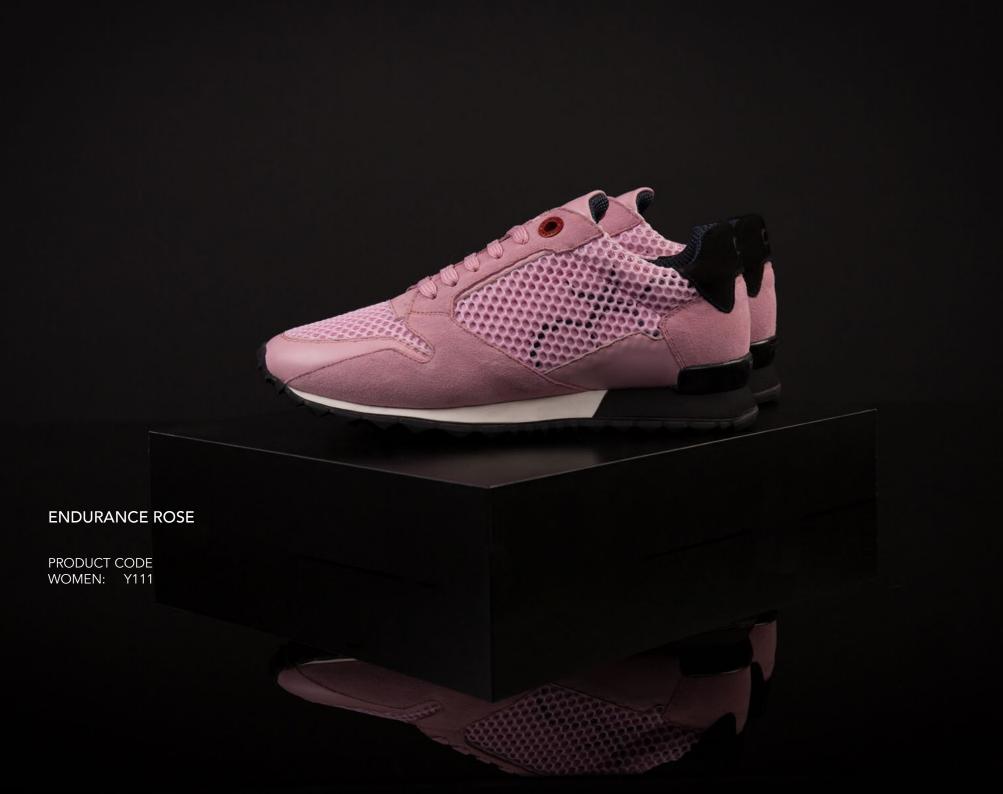

## ENDURANCE

With a strong focus on luxury, the ENDURANCE reflects a passion for style, performance and excellence and combines casual, formal and classic look with a unique flair.

Premium quality calfskin leather trimmed with rubberised leather and calfskin Nubuck accents, featuring the New Eva outsole, ROYAUMS copper logo and reinforced eyelets.