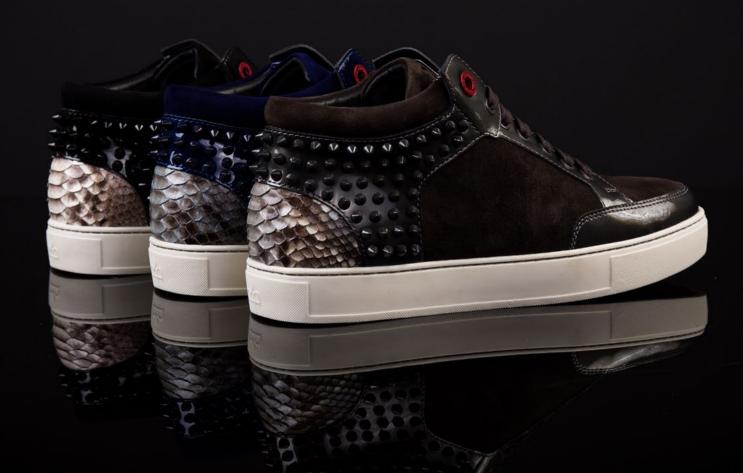

#### KILIAN MIDNIGHT

PRODUCT CODE MEN: E246 WOMEN: F246

#### KILIAN SHADE

PRODUCT CODE MEN: E247 WOMEN: F247