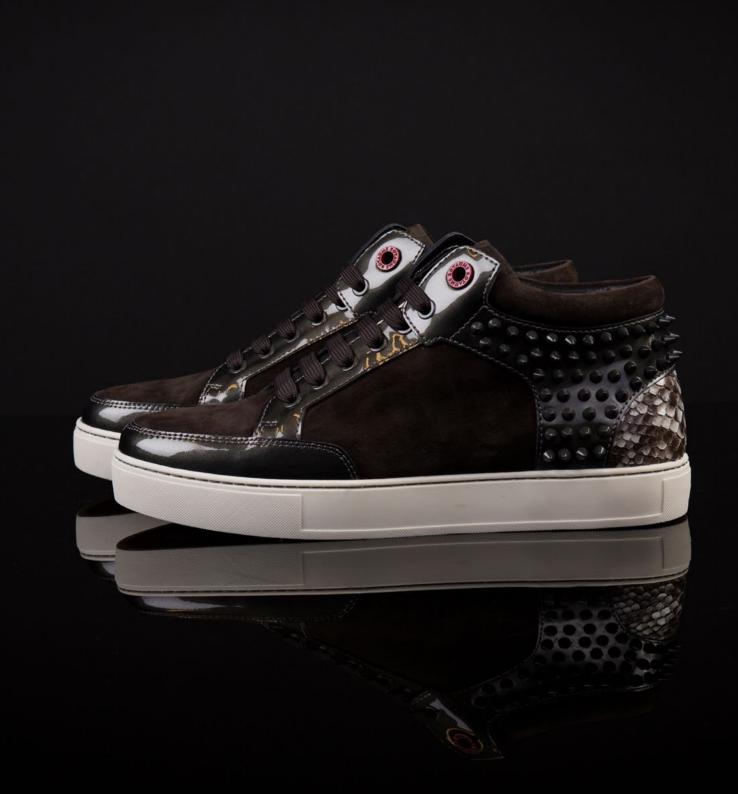

#### KILIAN MIDNIGHT

PRODUCT CODE MEN: E246 WOMEN: F246

#### KILIAN SHADE

PRODUCT CODE MEN: E247 WOMEN: F247