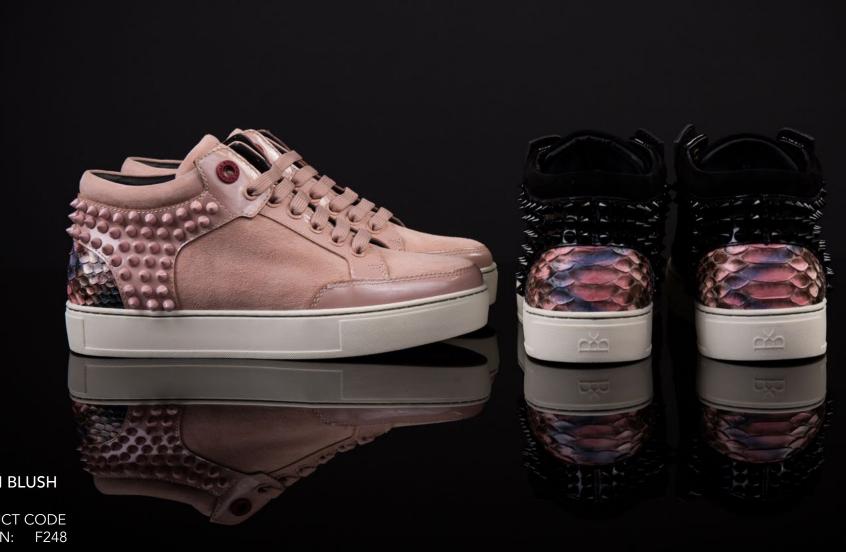

KILIAN BLUSH

PRODUCT CODE WOMEN: F248

Premium quality sheep suede leather with calfskin patent leather, finished with tone to tone spikes and python leather.