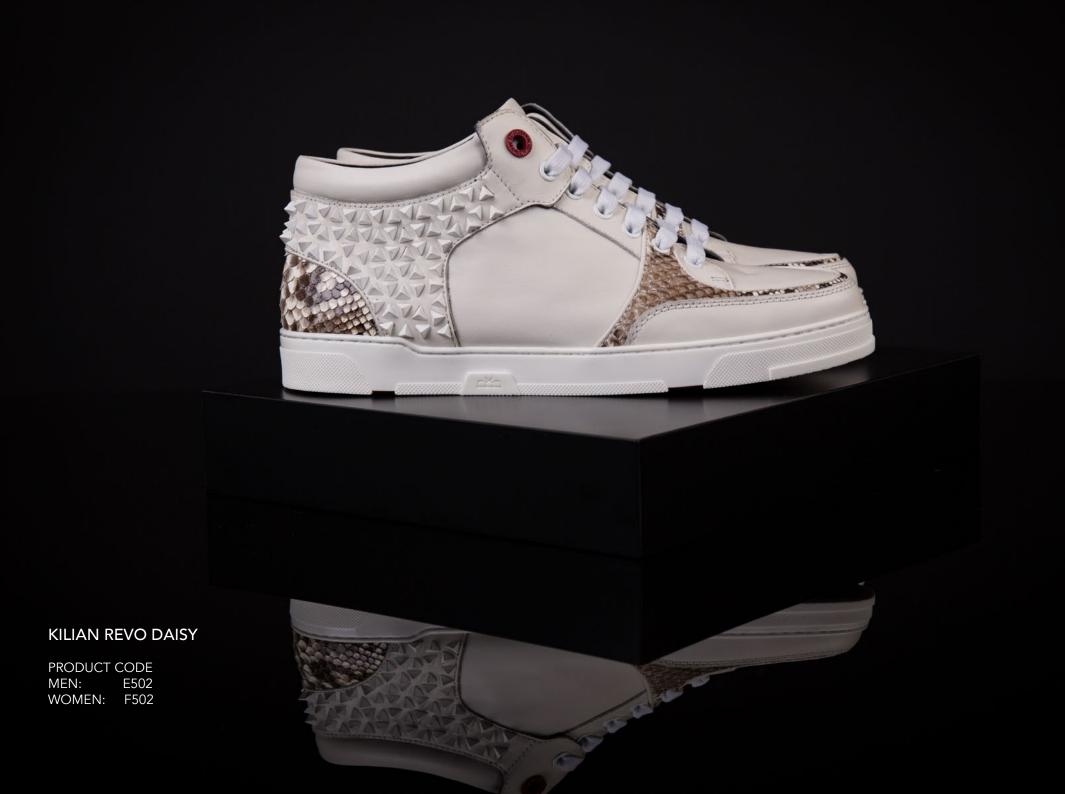

# KILIAN REVO

Dressed with pyramid spikes and Python leather heel and bridge. The Kilian Revo is perfect to make a statement.