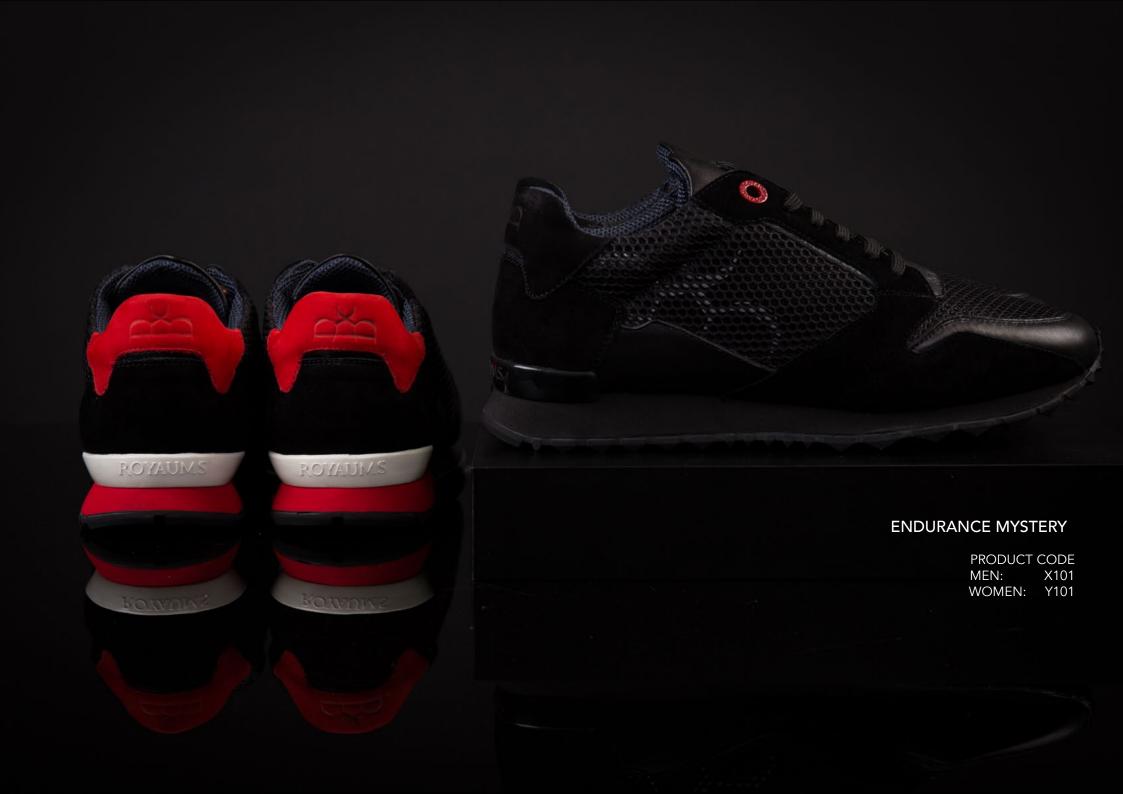

## ENDURANCE

With a strong focus on luxury, the ENDURANCE reflects a passion for style, performance and excellence and combines casual, formal and classic look with a unique flair.

Premium quality calfskin leather trimmed with rubberised leather and calfskin Nubuck accents, featuring the New Eva outsole, ROYAUMS copper logo and reinforced eyelets.