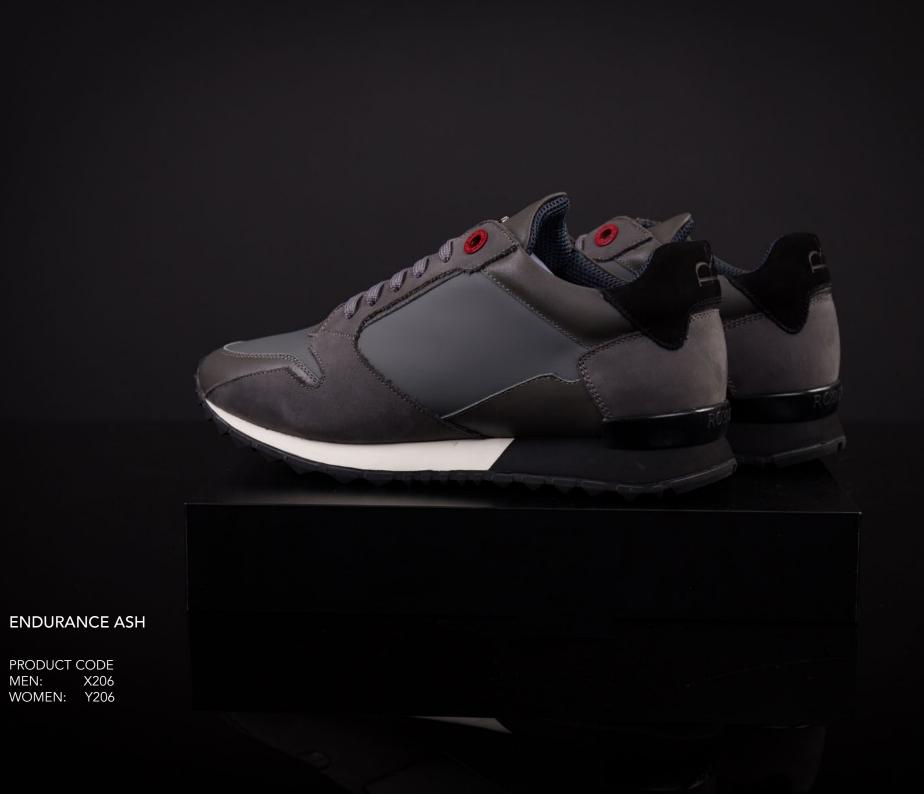

## ENDURANCE

With a strong focus on luxury, the ENDURANCE reflects a passion for style, performance and excellence and combines casual, formal and classic look with a unique flair.

Premium quality calfskin leather trimmed with rubberised leather and calfskin Nubuck accents, featuring the New Eva outsole, ROYAUMS copper logo and reinforced eyelets.