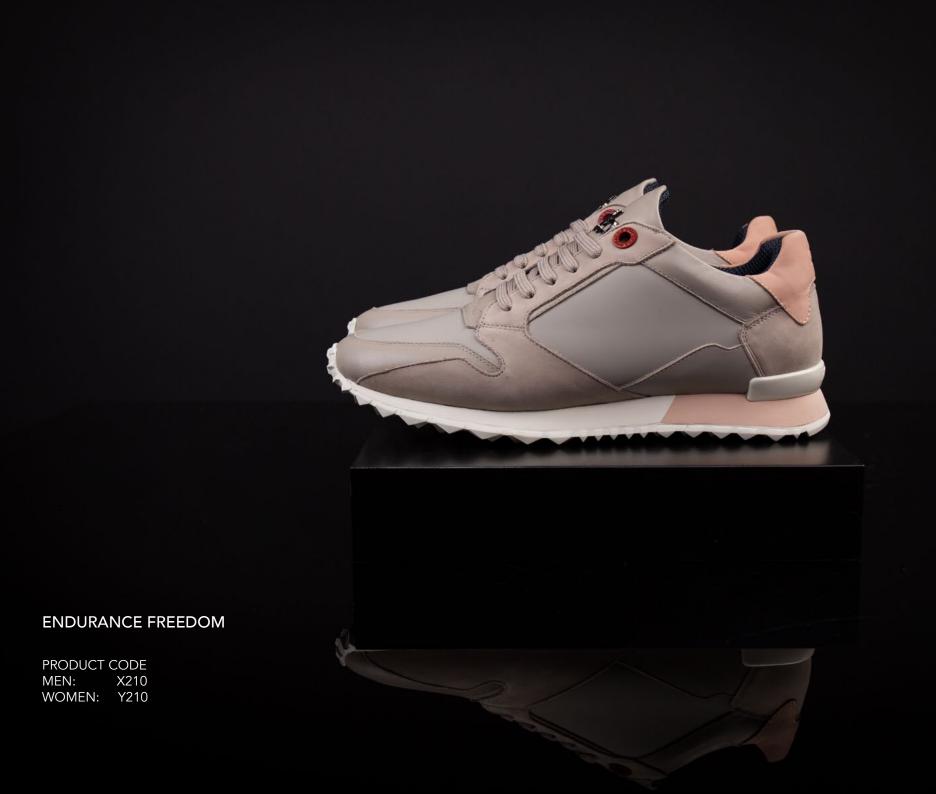

## ENDURANCE

With a strong focus on luxury, the ENDURANCE reflects a passion for style, performance and excellence and combines casual, formal and classic look with a unique flair.

Premium quality calfskin leather trimmed with rubberised leather and calfskin Nubuck accents, featuring the New Eva outsole, ROYAUMS copper logo and reinforced eyelets.