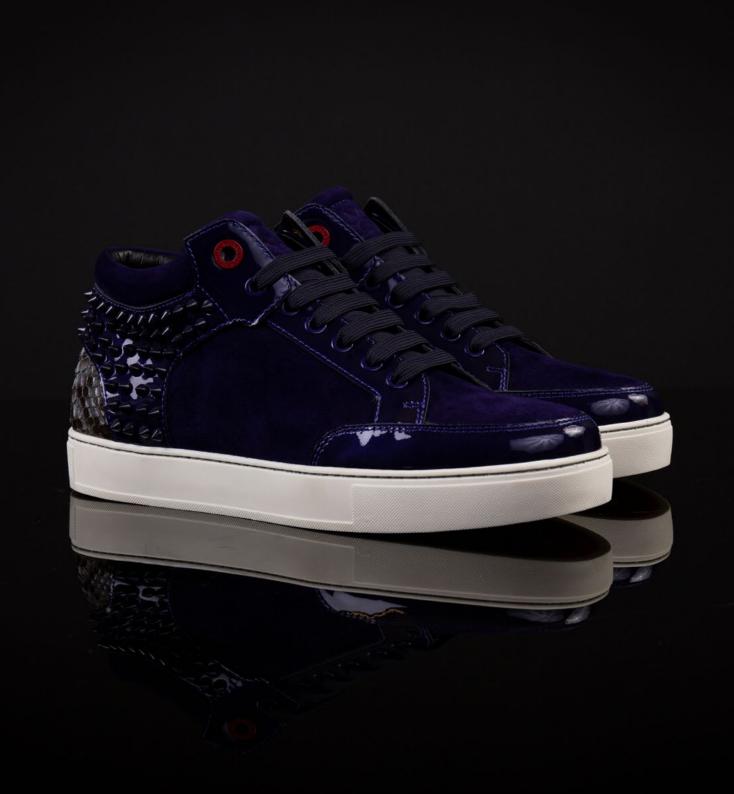

KILIAN BLUSH

PRODUCT CODE WOMEN: F248

Premium quality sheep suede leather with calfskin patent leather, finished with tone to tone spikes and python leather.