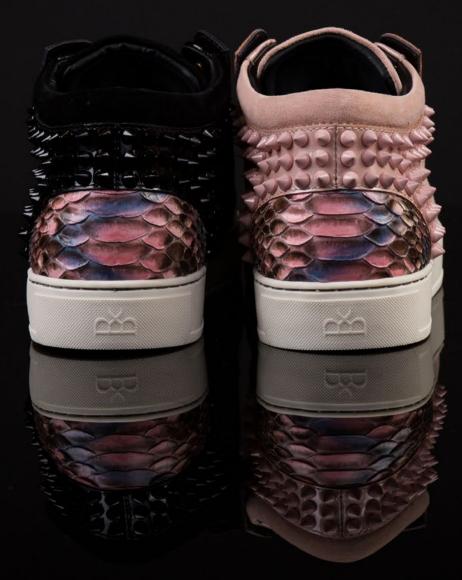

KILIAN BLUSH

PRODUCT CODE WOMEN: F248

Premium quality sheep suede leather with calfskin patent leather, finished with tone to tone spikes and python leather.