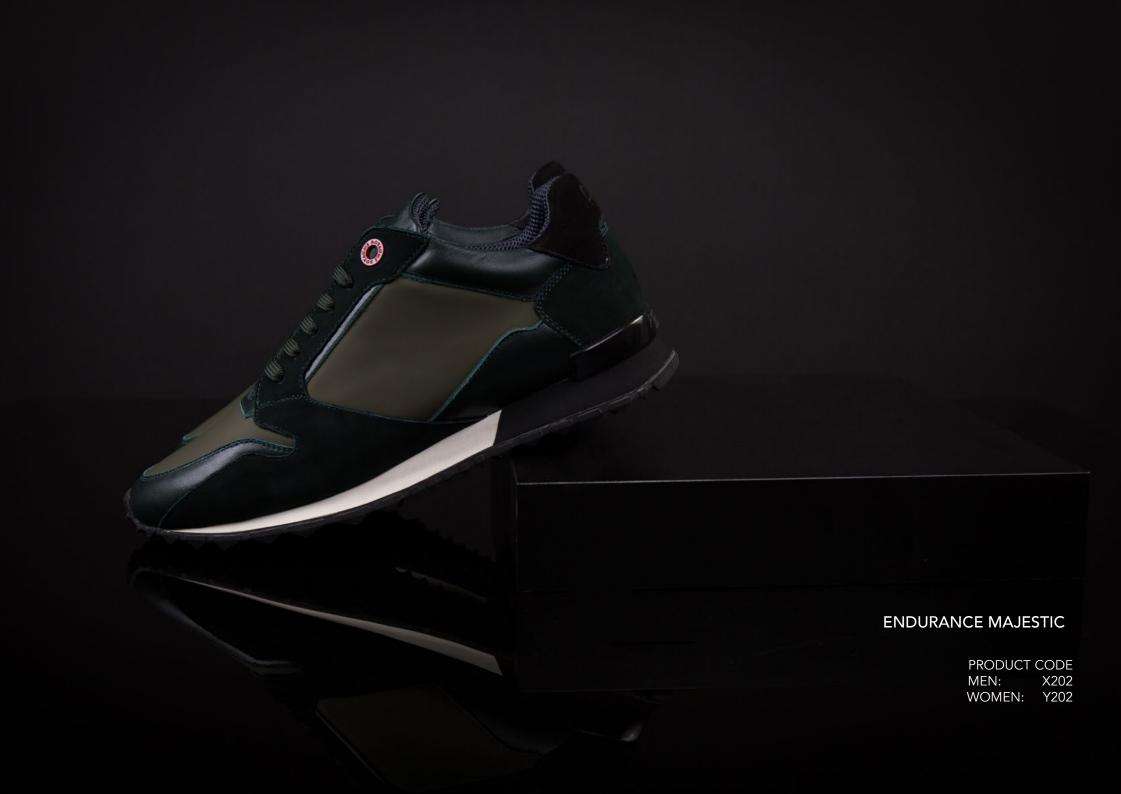

## ENDURANCE

With a strong focus on luxury, the ENDURANCE reflects a passion for style, performance and excellence and combines casual, formal and classic look with a unique flair.

Premium quality calfskin leather trimmed with rubberised leather and calfskin Nubuck accents, featuring the New Eva outsole, ROYAUMS copper logo and reinforced eyelets.