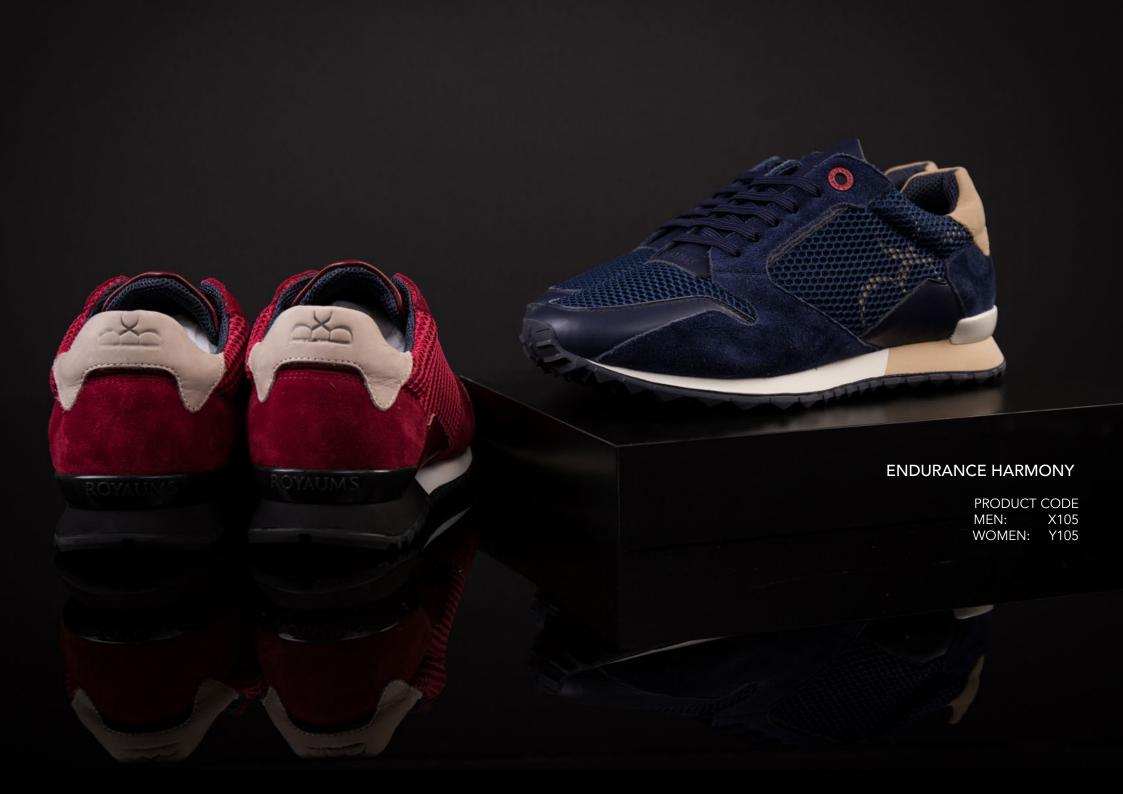

## ENDURANCE

With a strong focus on luxury, the ENDURANCE reflects a passion for style, performance and excellence and combines casual, formal and classic look with a unique flair.

Premium quality calfskin leather trimmed with rubberised leather and calfskin Nubuck accents, featuring the New Eva outsole, ROYAUMS copper logo and reinforced eyelets.