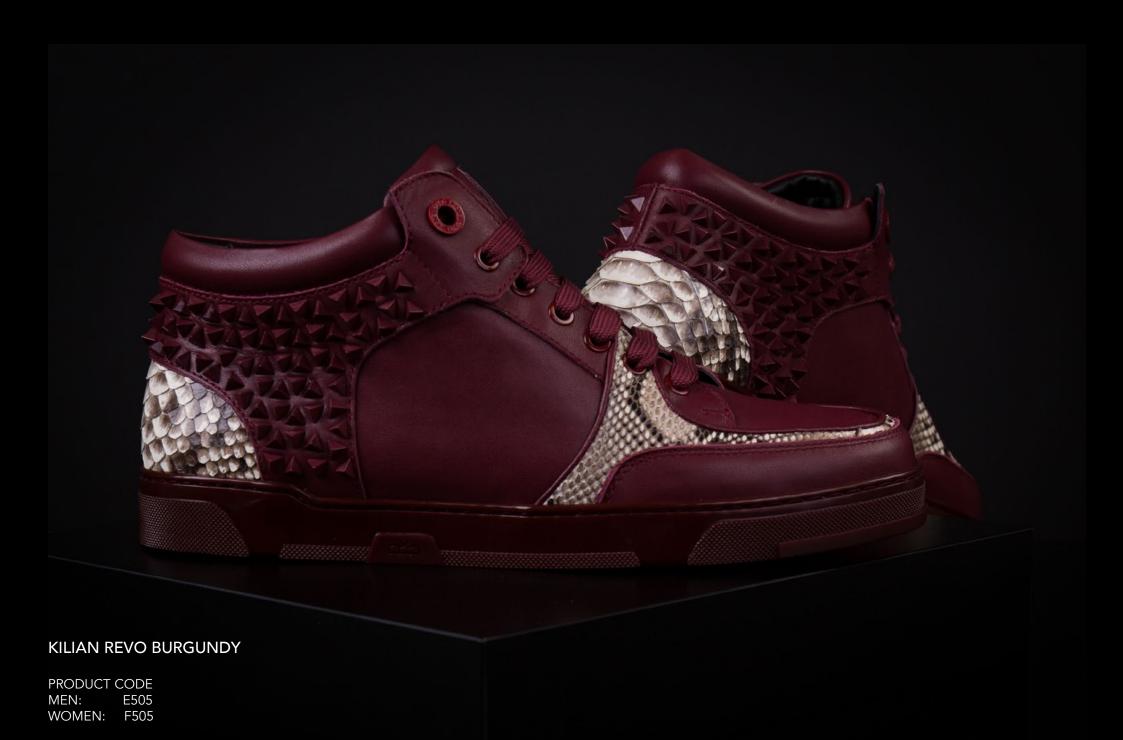

# KILIAN REVO

Dressed with pyramid spikes and Python leather heel and bridge. The Kilian Revo is perfect to make a statement.