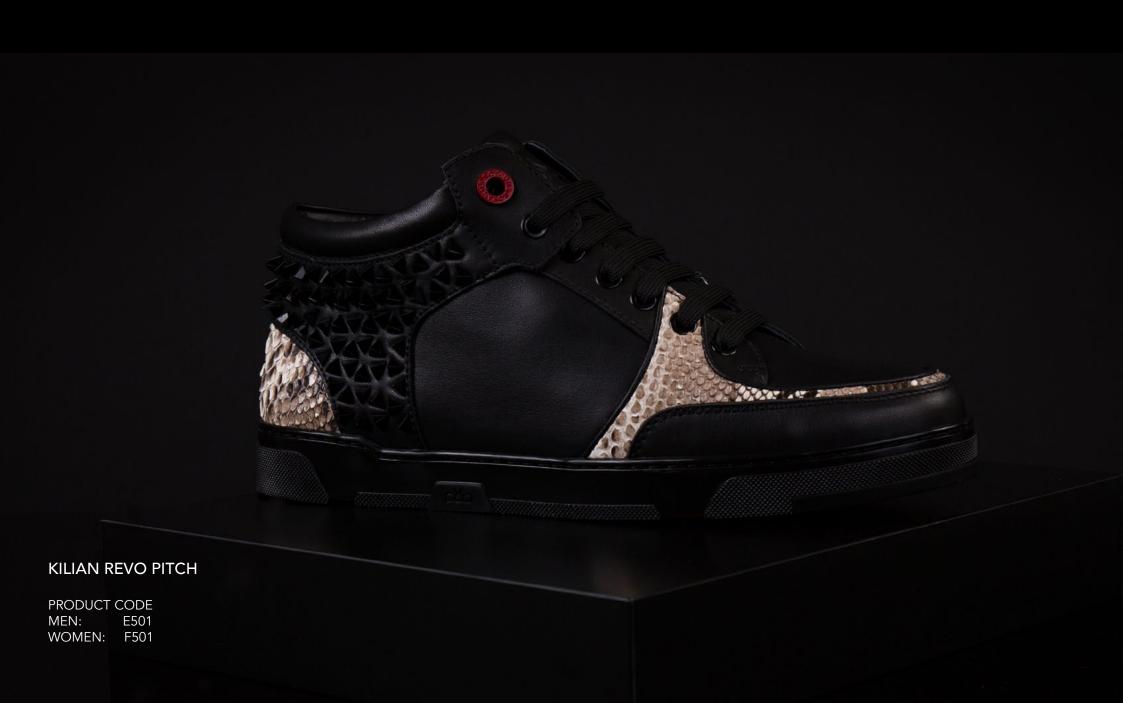

# KILIAN REVO

Dressed with pyramid spikes and Python leather heel and bridge. The Kilian Revo is perfect to make a statement.