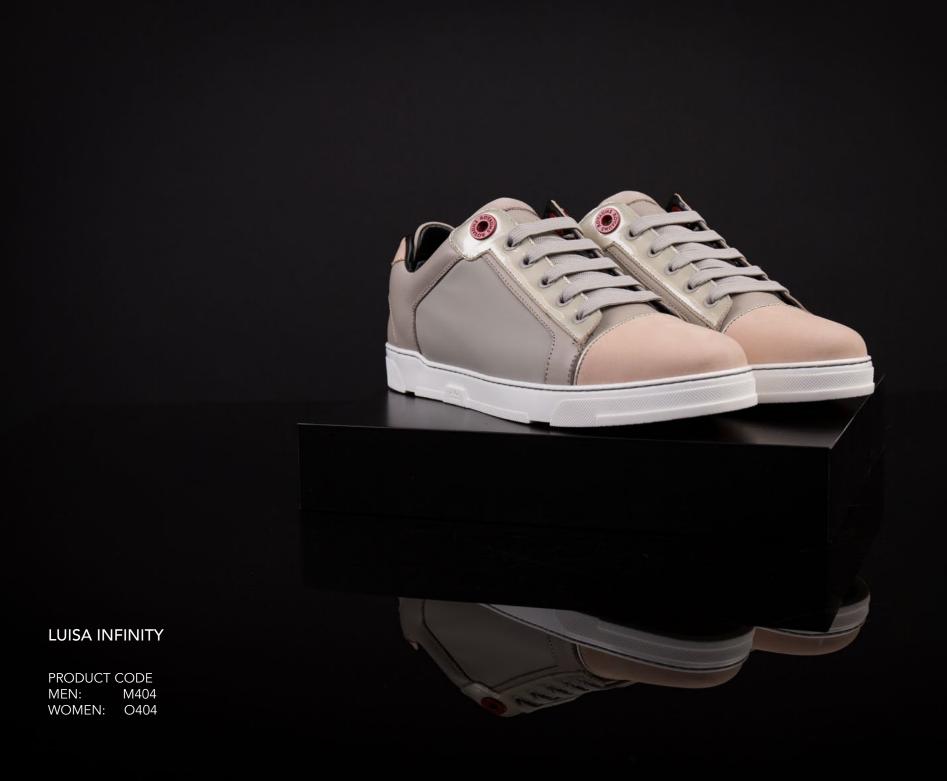

# LUISA

The Luisa is a reflection of your uniqueness. Adding it to your outfit, this shoe can become the cherry on top or the primary showpiece. Wear the Luisa Low and show the world your savage beauty.

Premium quality calfskin leather trimmed with rubberized leather, calfskin patent leather and Nubuck accents.