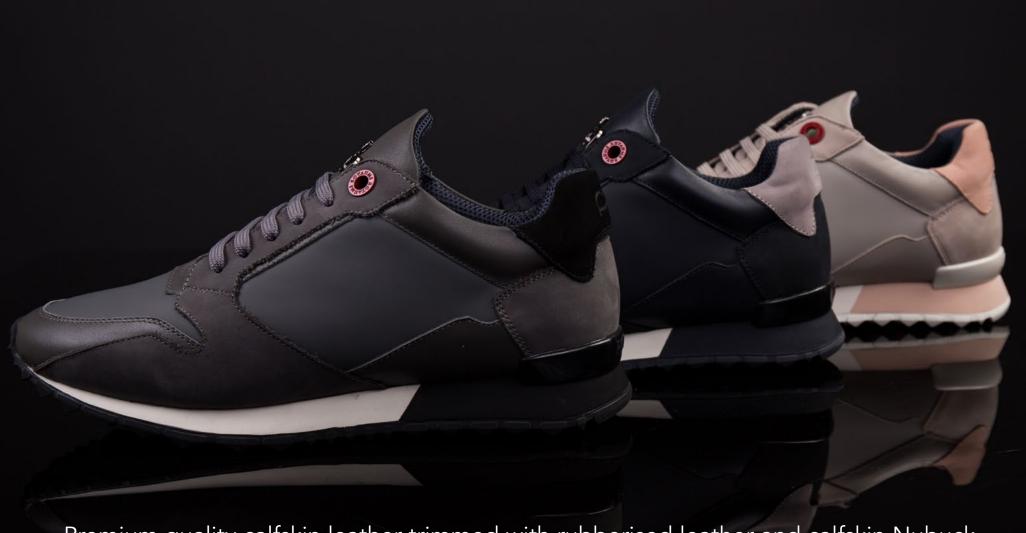

## ENDURANCE

With a strong focus on luxury, the ENDURANCE reflects a passion for style, performance and excellence and combines casual, formal and classic look with a unique flair.

Premium quality calfskin leather trimmed with rubberised leather and calfskin Nubuck accents, featuring the New Eva outsole, ROYAUMS copper logo and reinforced eyelets.