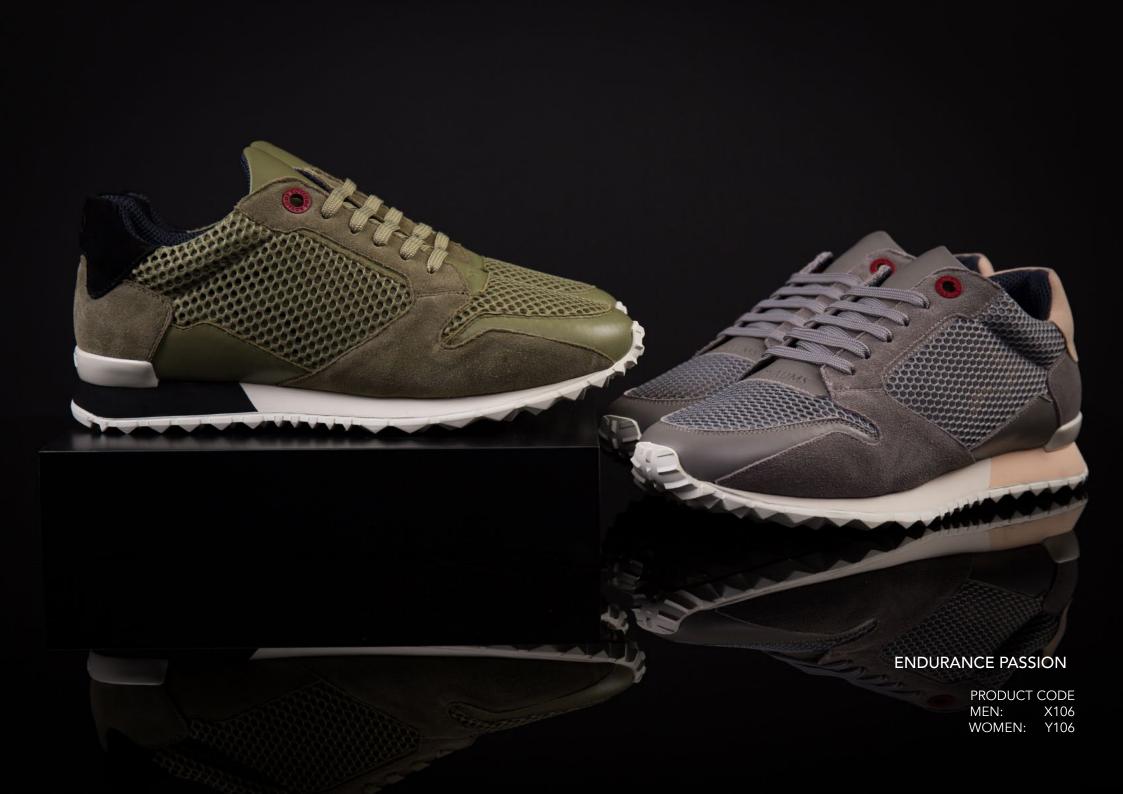

## ENDURANCE

With a strong focus on luxury, the ENDURANCE reflects a passion for style, performance and excellence and combines casual, formal and classic look with a unique flair.

Premium quality calfskin leather trimmed with rubberised leather and calfskin Nubuck accents, featuring the New Eva outsole, ROYAUMS copper logo and reinforced eyelets.