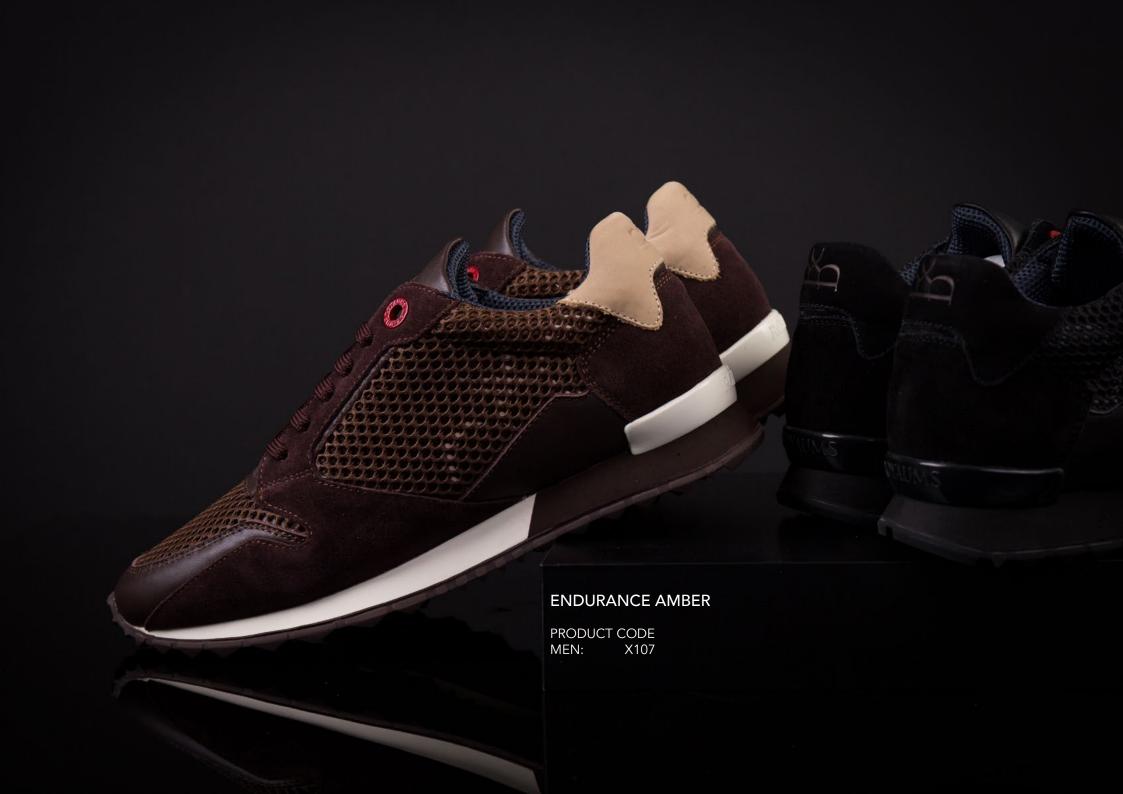

## ENDURANCE

With a strong focus on luxury, the ENDURANCE reflects a passion for style, performance and excellence and combines casual, formal and classic look with a unique flair.

Premium quality calfskin leather trimmed with rubberised leather and calfskin Nubuck accents, featuring the New Eva outsole, ROYAUMS copper logo and reinforced eyelets.